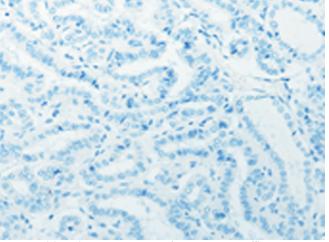

In comparision with the IHC on the left, the same paraffin-embedded Human thyroid cancer tissue is first treated with the fusion protein and then with 216513(Anti-FOXR2 Antibody) at dilution 1/25.

The image on the left is immunohistochemistry of paraffinembedded Human breast cancer tissue using 216513(Anti-FOXR2 Antibody) at a dilution of 1/25.