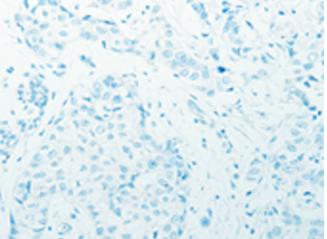

In comparision with the IHC on the left, the same paraffin-embedded Human breast cancer tissue is first treated with fusion protein and then with D220635(Anti-FOXR2 Antibody) at dilution 1/25.