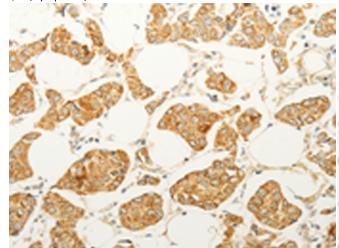

In comparision with the IHC on the left, the same paraffin-embedded Human thyroid cancer tissue is first treated with the fusion protein and then with 216513(Anti-FOXR2 Antibody) at dilution 1/25.

The image on the left is immunohistochemistry of paraffinembedded Human breast cancer tissue using 216513(Anti-FOXR2 Antibody) at a dilution of 1/25.