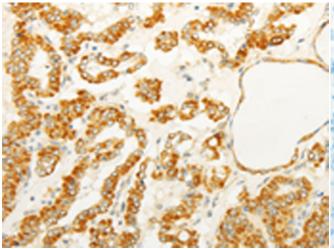

成分: PBS (without Mg2+ and Ca2+), pH 7.4, 150 mM NaCl, 0.05% Sodium Azide and 40% glycerol

研究领域: Epigenetics and Nuclear Signaling

储存和运输: Store at -20°C. Avoid repeated freezing and thawing

Immunohistochemistry analysis of paraffin embedded Human thyroid cancer tissue using 216513(FOXR2 Antibody) at a dilution of 1/25(Cytoplasm).