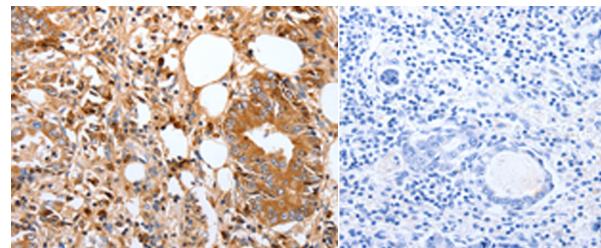

The image on the left is immunohistochemistry of paraffinembedded Human lung cancer tissue using 219784(Anti-FOXO3 Antibody) at a dilution of 1/17.

In comparision with the IHC on the left, the same paraffin-embedded Human lung cancer tissue is first treated with synthetic peptide and then with D260364(Anti-FOXO3 Antibody) at dilution 1/17.