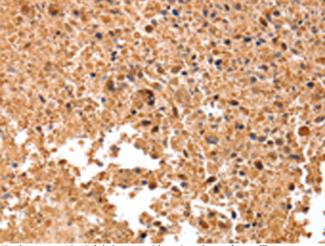

研究领域: Cardiovascular, Epigenetics and Nuclear Signaling, Cancer

储存和运输: Store at -20°C. Avoid repeated freezing and thawing

Immunohistochemistry analysis of paraffin embedded Human stomach cancer tissue using 219784(FOXO3 Antibody) at a dilution of 1/17(Cytoplasm, Nucleus).