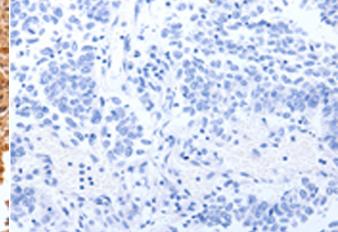

研究领域: Cardiovascular, Epigenetics and Nuclear Signaling, Cancer

储存和运输: Store at -20°C. Avoid repeated freezing and thawing

Immunohistochemistry analysis of paraffin embedded Human stomach cancer tissue using 219784(FOXO3 Antibody) at a dilution of 1/17(Cytoplasm, Nucleus).