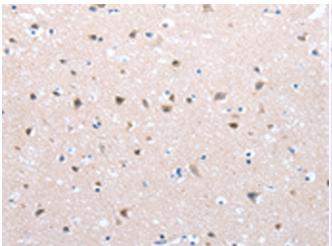

成分: PBS (without Mg2+ and Ca2+), pH 7.4, 150 mM NaCl, 0.05% Sodium Azide and 40% glycerol

研究领域: Epigenetics and Nuclear Signaling

储存和运输: Store at -20°C. Avoid repeated freezing and thawing

Immunohistochemistry analysis of paraffin embedded Human brain In comparision with the IHC on the left, the same paraffin-embedded cancer tissue using 219781(FOXD2 Antibody) at a dilution of 1/25(Cytoplasm).