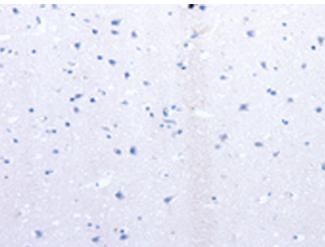

成分: PBS (without Mg2+ and Ca2+), pH 7.4, 150 mM NaCl, 0.05% Sodium Azide and 40% glycerol

研究领域: Epigenetics and Nuclear Signaling

储存和运输: Store at -20°C. Avoid repeated freezing and thawing

Immunohistochemistry analysis of paraffin embedded Human brain In comparision with the IHC on the left, the same paraffin-embedded cancer tissue using 219781(FOXD2 Antibody) at a dilution of 1/25(Cytoplasm).

Human brain cancer tissue is first treated with the synthetic peptide and then with 219781(Anti-FOXD2 Antibody) at dilution 1/25.