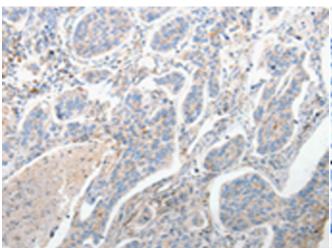

储存和运输: Store at -20°C. Avoid repeated freezing and thawing

Immunohistochemistry analysis of paraffin embedded Human lung cancer tissue using 213522(FOXD1 Antibody) at a dilution of 1/25(Cytoplasm, Nucleus).