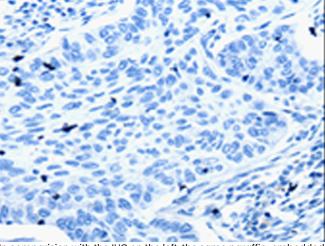

In comparision with the IHC on the left, the same paraffin-embedded Human lung cancer tissue is first treated with the synthetic peptide and then with 213522(Anti-FOXD1 Antibody) at dilution 1/25.