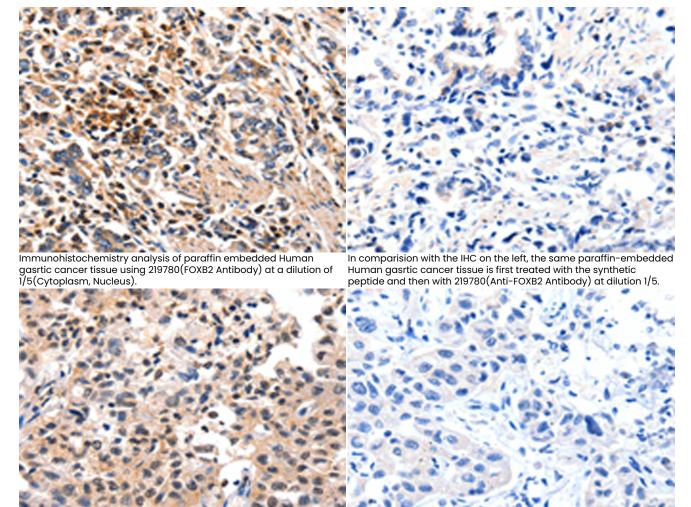

成分: PBS (without Mg2+ and Ca2+), pH 7.4, 150 mM NaCl, 0.05% Sodium Azide and 40% glycerol

研究领域: Epigenetics and Nuclear Signaling

储存和运输: Store at -20°C. Avoid repeated freezing and thawing

The image on the left is immunohistochemistry of paraffinembedded Human lung cancer tissue using 219780(Anti-FOXB2 In comparision with the IHC on the left, the same paraffin-embedded Human lung cancer tissue is first treated with synthetic peptide and

then with D260346(Anti-FOXB2 Antibody) at dilution 1/5.