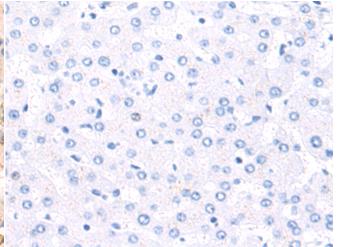

Immunohistochemistry analysis of paraffin embedded Human liver cancer tissue using 219675(FGF7 Antibody) at a dilution of 1/50(Cytoplasm).

In comparision with the IHC on the left, the same paraffin-embedded Human liver cancer tissue is first treated with the synthetic peptide and then with 219675(Anti-FGF7 Antibody) at dilution 1/50.