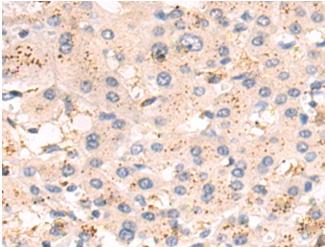

Immunohistochemistry analysis of paraffin embedded Human liver cancer tissue using 219675(FGF7 Antibody) at a dilution of 1/50(Cytoplasm).

In comparision with the IHC on the left, the same paraffin-embedded Human liver cancer tissue is first treated with the synthetic peptide and then with 219675(Anti-FGF7 Antibody) at dilution 1/50.