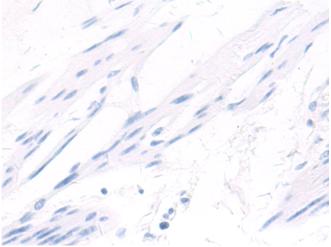

In comparision with the IHC on the left, the same paraffin-embedded Human gastric cancer tissue is first treated with the synthetic peptide and then with 220550(Anti-FGF20 Antibody) at dilution 1/50.