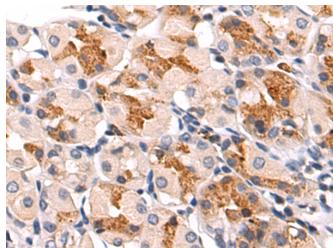

成分: PBS (without Mg2+ and Ca2+), pH 7.4, 150 mM NaCl, 0.05% Sodium Azide and 40% glycerol

研究领域: Signal Transduction, Cancer

储存和运输: Store at -20°C. Avoid repeated freezing and thawing

Immunohistochemistry analysis of paraffin embedded Human gastric cancer tissue using 220550(FGF20 Antibody) at a dilution of 1/50(Secreted).