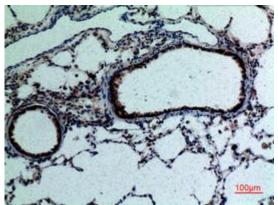

## **Product Description**

Pioneering GTPase and Oncogene Product Development since 2010

Immunohistochemistry analysis of paraffin-embedded rat lung using FGF18 antibody.High-pressure and temperature Sodium Citrate pH 6.0 was used for antigen retrieval.