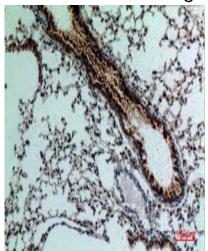

Western blot analysis of FGF18 in SW480, SKOV-3, BT474, mouse heart lysates using FGF18 antibody.

Immunohistochemistry analysis of paraffin-embedded mouse lung using FGF18 antibody. Highpressure and temperature Sodium Citrate pH 6.0 was used for antigen retrieval.