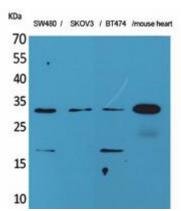

Western blot analysis of FGF18 in SW480, SKOV-3, BT474, mouse heart lysates using FGF18 antibody.

Immunohistochemistry analysis of paraffin-embedded mouse lung using FGF18 antibody. Highpressure and temperature Sodium Citrate pH 6.0 was used for antigen retrieval.