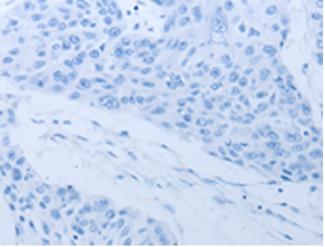

In comparision with the IHC on the left, the same paraffin-embedded Human gastric cancer tissue is first treated with synthetic peptide and then with D260123(Anti-FGF1 Antibody) at dilution 1/25