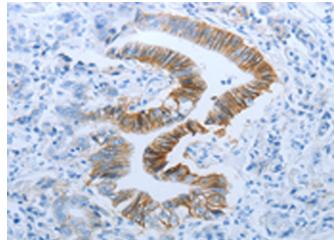

Immunohistochemistry analysis of paraffin embedded Human esophagus cancer tissue using 219672(FGF1 Antibody) at a dilution of Human esophagus cancer tissue is first treated with the synthetic 1/25(Cytoplasm, Cell cortex).