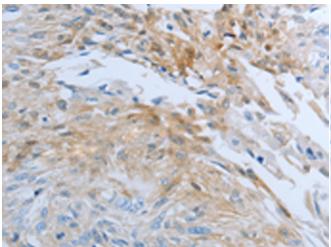

In comparision with the IHC on the left, the same paraffin-embedded peptide and then with 219672(Anti-FGF1 Antibody) at dilution 1/25.

The image on the left is immunohistochemistry of paraffinembedded Human gastric cancer tissue using 219672(Anti-FGF1 Antibody) at a dilution of 1/25.