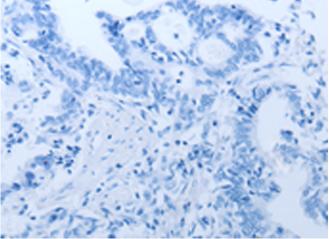

In comparision with the IHC on the left, the same paraffin-embedded peptide and then with 219672(Anti-FGF1 Antibody) at dilution 1/25.

The image on the left is immunohistochemistry of paraffinembedded Human gastric cancer tissue using 219672(Anti-FGF1 Antibody) at a dilution of 1/25.