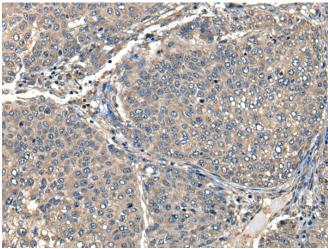

Immunohistochemistry analysis of paraffin embedded Human liver In comparision with the IHC on the left, the same paraffin-embedde cancer tissue using 221701(FCGR1A Antibody) at a dilution of 1/35(Cell Human liver cancer tissue is first treated with the synthetic peptide membrane).