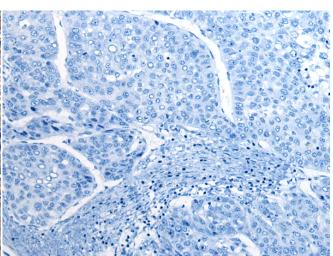

Immunohistochemistry analysis of paraffin embedded Human liver In comparision with the IHC on the left, the same paraffin-embedde cancer tissue using 221701(FCGR1A Antibody) at a dilution of 1/35(Cell Human liver cancer tissue is first treated with the synthetic peptide membrane).

In comparision with the IHC on the left, the same paraffin-embedded and then with 221701(Anti-FCGR1A Antibody) at dilution 1/35.