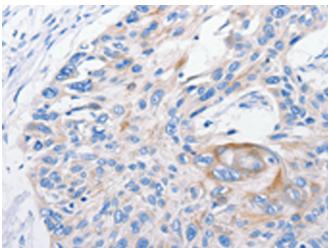

成分: PBS (without Mg2+ and Ca2+), pH 7.4, 150 mM NaCl, 0.05% Sodium Azide and 40% glycerol

研究领域: Epigenetics and Nuclear Signaling

储存和运输: Store at -20°C. Avoid repeated freezing and thawing

Immunohistochemistry analysis of paraffin embedded Human esophagus cancer tissue using 210311(FANCF Antibody) at a dilution of 1/100(Cytoplasm).