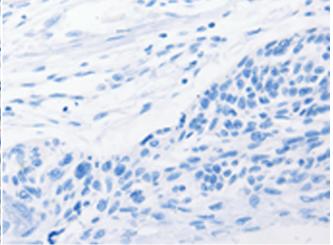

In comparision with the IHC on the left, the same paraffin-embedded Human esophagus cancer tissue is first treated with the fusion protein and then with 210311(Anti-FANCF Antibody) at dilution 1/100.