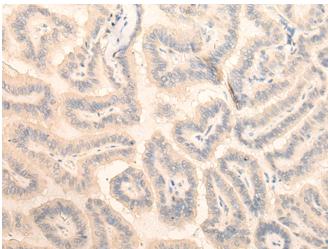

成分: PBS (without Mg2+ and Ca2+), pH 7.4, 150 mM NaCl, 0.05% Sodium Azide and 40% glycerol

研究领域: Cell Biology

储存和运输: Store at -20°C. Avoid repeated freezing and thawing

Immunohistochemistry analysis of paraffin embedded Human thyroid cancer tissue using 215780(FAM98A Antibody) at a dilution of Human thyroid cancer tissue is first treated with the synthetic 1/20(Cytoplasm).