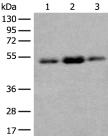

In comparision with the IHC on the left, the same paraffin-embedded peptide and then with 215780(Anti-FAM98A Antibody) at dilution 1/20.

Gel: 8%SDS-PAGE, Lysate: 40 μg; Lane 1-3: Human breast cancer tissue, Human liver cancer tissue and

Human lung adenocarcinoma tissue lysates;

Primary antibody: 215780(FAM98A Antibody) at dilution 1/300; Secondary antibody: Goat anti rabbit IgG at 1/8000 dilution;

Exposure time: 10 minutes