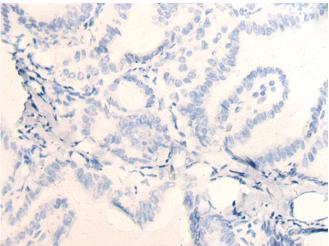

In comparision with the IHC on the left, the same paraffin-embedded peptide and then with 215780(Anti-FAM98A Antibody) at dilution 1/20.

Gel: 8%SDS-PAGE, Lysate: 40 μg; Lane 1-3: Human breast cancer tissue, Human liver cancer tissue and