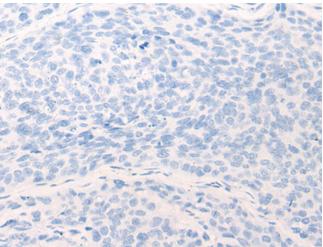

成分: PBS (without Mg2+ and Ca2+), pH 7.4, 150 mM NaCl, 0.05% Sodium Azide and 40% glycerol

研究领域: Cell Biology

储存和运输: Store at -20°C. Avoid repeated freezing and thawing

In comparision with the IHC on the left, the same paraffin-embedded peptide and then with 222014(Anti-FAM91A1 Antibody) at dilution 1/35.