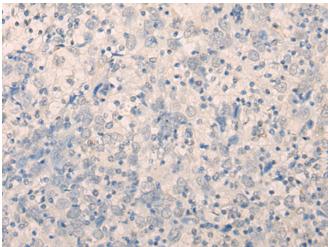

抗原: Synthetic peptide of human FAM91A1

经过测试的应用: ELISA, IHC

推荐稀释比: IHC: 30-150; ELISA: 5000-10000

种属反应性: Rabbit

克隆性: Rabbit Polyclonal

亚型: Immunogen-specific rabbit IgG 纯化: Antigen affinity purification 种属反应性: Human, Mouse

成分: PBS (without Mg2+ and Ca2+), pH 7.4, 150 mM NaCl, 0.05% Sodium Azide and 40% glycerol

研究领域: Cell Biology

储存和运输: Store at -20°C. Avoid repeated freezing and thawing

In comparision with the IHC on the left, the same paraffin-embedded peptide and then with 222014(Anti-FAM91A1 Antibody) at dilution 1/35.