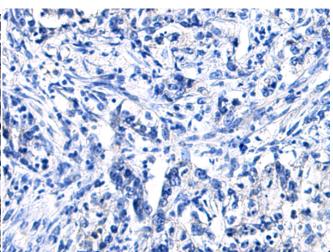

Immunohistochemistry analysis of paraffin embedded Human esophagus cancer tissue using 222008(FAM20C Antibody) at a dilution of 1/45(Cytoplasm).

In comparision with the IHC on the left, the same paraffin-embedded Human esophagus cancer tissue is first treated with the synthetic peptide and then with 222008(Anti-FAM20C Antibody) at dilution 1/45.