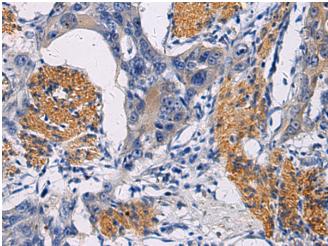

Immunohistochemistry analysis of paraffin embedded Human esophagus cancer tissue using 222008(FAM20C Antibody) at a dilution of 1/45(Cytoplasm).

In comparision with the IHC on the left, the same paraffin-embedded Human esophagus cancer tissue is first treated with the synthetic peptide and then with 222008(Anti-FAM20C Antibody) at dilution 1/45.