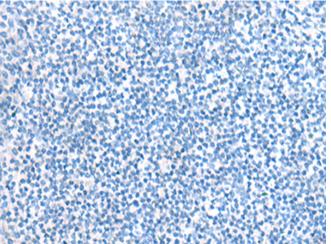

种属反应性: Human

成分: PBS (without Mg2+ and Ca2+), pH 7.4, 150 mM NaCl, 0.05% Sodium Azide and 40% glycerol

研究领域: Cell Biology

储存和运输: Store at -20°C. Avoid repeated freezing and thawing

Immunohistochemistry analysis of paraffin embedded Human tonsil In comparision with the IHC on the left, the same paraffin-embedded tissue using 218921(FAM186B Antibody) at a dilution of Human tonsil tissue is first treated with the fusion protein and then 1/25(Cytoplasm).

with 218921(Anti-FAM186B Antibody) at dilution 1/25.