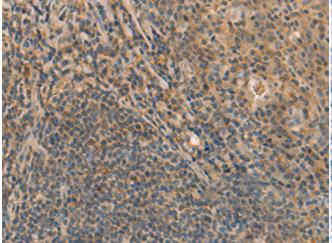

种属反应性: Human

成分: PBS (without Mg2+ and Ca2+), pH 7.4, 150 mM NaCl, 0.05% Sodium Azide and 40% glycerol

研究领域: Cell Biology

储存和运输: Store at -20°C. Avoid repeated freezing and thawing

Immunohistochemistry analysis of paraffin embedded Human tonsil In comparision with the IHC on the left, the same paraffin-embedded tissue using 218921(FAM186B Antibody) at a dilution of Human tonsil tissue is first treated with the fusion protein and then 1/25(Cytoplasm).

with 218921(Anti-FAM186B Antibody) at dilution 1/25.