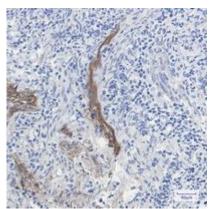

## **Product Description**

Pioneering GTPase and Oncogene Product Development since 2010

Immunohistochemistry analysis of paraffin-embedded Human tonsil using Extracellular matrix protein 1 antibody. High-pressure and temperature Sodium Citrate pH 6.0 was used for antigen retrieval.