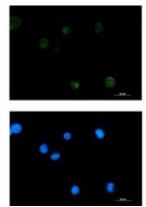

Immunocytochemistry analysis of Extracellular Matrix Protein 1 (green) in K562 using Extracellular Matrix Protein 1 antibody,and DAPI(blue).

Western blot analysis of Extracellular matrix protein 1 in Hela lysates using Extracellular matrix protein 1 antibody.