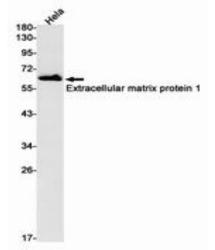

Immunocytochemistry analysis of Extracellular Matrix Protein 1 (green) in K562 using Extracellular Matrix Protein 1 antibody,and DAPI(blue).

Western blot analysis of Extracellular matrix protein 1 in Hela lysates using Extracellular matrix protein 1 antibody.