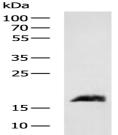

Gel: 12%SDS-PAGE, Lysate: 40 µg; Lane: LOVO cell lysate; Primary antibody: 221977(EREG Antibody) at dilution 1/1000;

Secondary antibody: HRP-conjugated Goat anti rabbit IgG at 1/5000

dilution;

Exposure time: 10 seconds