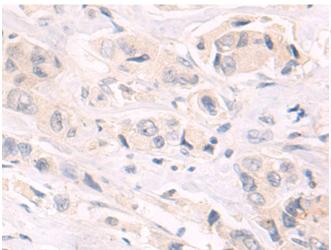

成分: PBS (without Mg2+ and Ca2+), pH 7.4, 150 mM NaCl, 0.05% Sodium Azide and 40% glycerol

研究领域: Signal Transduction, Cancer

储存和运输: Store at -20°C. Avoid repeated freezing and thawing

In comparision with the IHC on the left, the same paraffin-embedded Human breast cancer tissue is first treated with the synthetic peptide and then with 221977(Anti-EREG Antibody) at dilution 1/50.