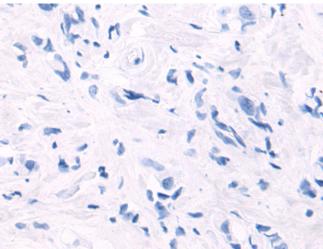

成分: PBS (without Mg2+ and Ca2+), pH 7.4, 150 mM NaCl, 0.05% Sodium Azide and 40% glycerol

研究领域: Signal Transduction, Cancer

储存和运输: Store at -20°C. Avoid repeated freezing and thawing

In comparision with the IHC on the left, the same paraffin-embedded Human breast cancer tissue is first treated with the synthetic peptide and then with 221977(Anti-EREG Antibody) at dilution 1/50.