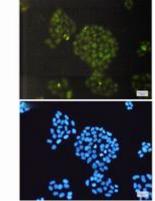

## **Product Description**

Pioneering GTPase and Oncogene Product Development since 2010

Immunocytochemistry analysis of Western blot analysis of ERCC1 in ERCC1(green) in Hela using ERCC1 K562, 3T3, Hela lysates using ERCC1 antibody.