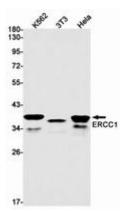

## **Product Description**

Pioneering GTPase and Oncogene Product Development since 2010

Immunocytochemistry analysis of Western blot analysis of ERCC1 in ERCC1(green) in Hela using ERCC1 K562, 3T3, Hela lysates using ERCC1 antibody.