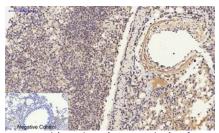

Immunofluorescence analysis of ER beta in mouse kidney tissue using ER beta antibody(red),and DAPI (blue).

Immunohistochemistry analysis of paraffin-embedded mouse lung tissue using ER???? antibody.High-pressure and temperature Sodium Citrate pH 6.0 was used for antigen retrieval. Negative control was used by secondary antibody only.