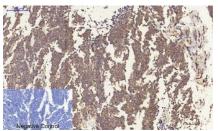

Immunohistochemical analysis of paraffin-embedded Human tonsils using ER beta antibody. High-pressure and temperature Sodium Citrate pH 6.0 was used for antigen retrieval. Negative control was used by secondary antibody only.