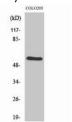

Immunohistochemical analysis of paraffin-embedded Human tonsils using ER beta antibody. High-pressure and temperature Sodium Citrate pH 6.0 was used for antigen retrieval. Negative control was used by secondary antibody only.



Immunohistochemistry analysis of paraffin-embedded rat liver tissue using ER???? antibody. High-pressure and temperature Sodium Citrate pH 6.0 was used for antigen retrieval.Negative control was used by secondary antibody only.



Immunofluorescence analysis of ER beta in mouse kidney tissue using ER beta antibody(red),and DAPI (blue).



Immunohistochemistry analysis of paraffin-embedded mouse lung tissue using ER???? antibody.High-pressure and temperature Sodium Citrate pH 6.0 was used for antigen retrieval. Negative control was used by secondary antibody only.



Western blot analysis of ER beta in COLO205 lysates using ER???? antibody



## **Product Description**

Pioneering GTPase and Oncogene Product Development since 2010