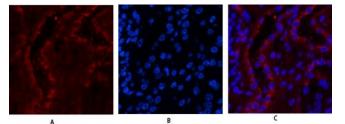

Immunofluorescence analysis of ER beta in mouse kidney tissue using ER beta antibody(red),and DAPI (blue).

Immunohistochemistry analysis of paraffin-embedded mouse lung tissue using ER???? antibody.High-pressure and temperature Sodium Citrate pH 6.0 was used for antigen retrieval. Negative control was used by secondary antibody only.