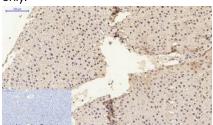

Immunohistochemistry analysis of paraffin-embedded rat liver tissue using ER???? antibody. High-pressure and temperature Sodium Citrate pH 6.0 was used for antigen retrieval.Negative control was used by secondary antibody only.