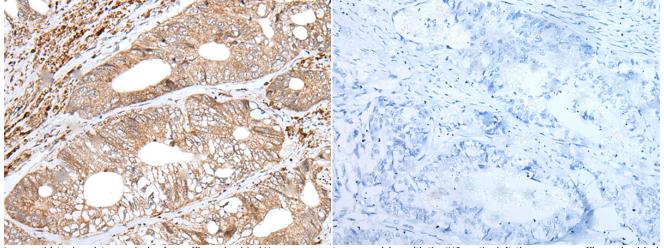

Immunohistochemistry analysis of paraffin embedded Human colorectal cancer tissue using 221622(ENPEP Antibody) at a dilution of 1/65(Cell membrane). In comparision with the IHC on the left, the same paraffin-embedded Human colorectal cancer tissue is first treated with the synthetic peptide and then with 221622(Anti-ENPEP Antibody) at dilution 1/65.