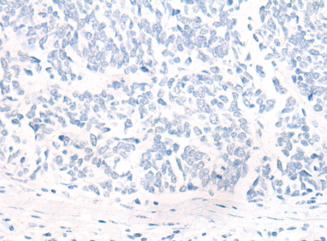

Immunohistochemistry analysis of paraffin embedded Human lung cancer tissue using 221954(EN2 Antibody) at a dilution of 1/30(Nucleus).

In comparision with the IHC on the left, the same paraffin-embedded Human lung cancer tissue is first treated with the synthetic peptide and then with 221954(Anti-EN2 Antibody) at dilution 1/30.