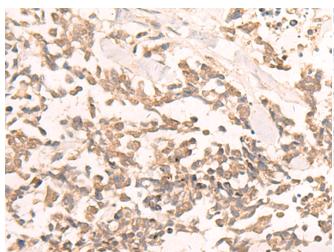

Immunohistochemistry analysis of paraffin embedded Human lung cancer tissue using 221954(EN2 Antibody) at a dilution of 1/30(Nucleus).

In comparision with the IHC on the left, the same paraffin-embedded Human lung cancer tissue is first treated with the synthetic peptide and then with 221954(Anti-EN2 Antibody) at dilution 1/30.