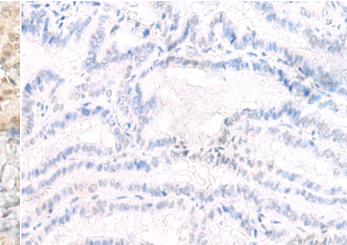

The image on the left is immunohistochemistry of paraffinembedded Human thyroid cancer tissue using 221951(Anti-EMX1 Antibody) at a dilution of 1/25.

In comparision with the IHC on the left, the same paraffin-embedded Human thyroid cancer tissue is first treated with synthetic peptide and then with D263783(Anti-EMX1 Antibody) at dilution 1/25.