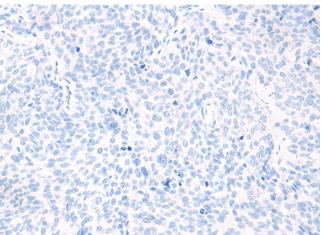

Immunohistochemistry analysis of paraffin embedded Human cervical cancer tissue using 221951(EMX1 Antibody) at a dilution of 1/25(Cytoplasm or Nucleus).

In comparision with the IHC on the left, the same paraffin-embedded Human cervical cancer tissue is first treated with the synthetic peptide and then with 221951(Anti-EMX1 Antibody) at dilution 1/25.