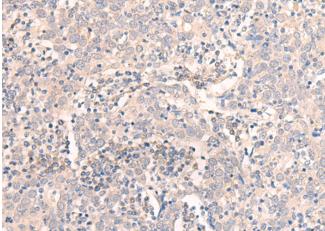

Immunohistochemistry analysis of paraffin embedded Human cervical cancer tissue using 221951(EMX1 Antibody) at a dilution of 1/25(Cytoplasm or Nucleus).

In comparision with the IHC on the left, the same paraffin-embedded Human cervical cancer tissue is first treated with the synthetic peptide and then with 221951(Anti-EMX1 Antibody) at dilution 1/25.