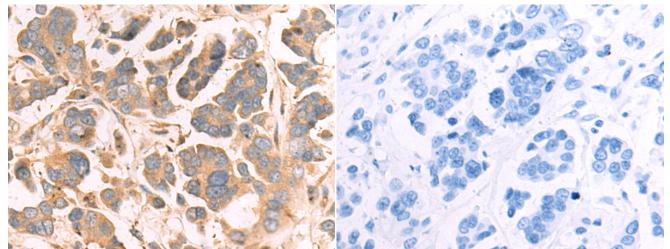

储存和运输: Store at -20°C. Avoid repeated freezing and thawing

Immunohistochemistry analysis of paraffin embedded Human colorectal cancer tissue using 217398(ELMO1 Antibody) at a dilution of Human colorectal cancer tissue is first treated with the fusion protein 1/120(Cytoplasm).