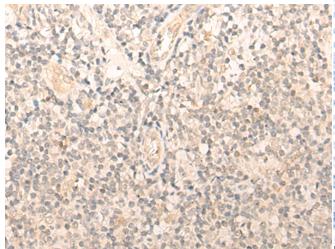

成分: PBS (without Mg2+ and Ca2+), pH 7.4, 150 mM NaCl, 0.05% Sodium Azide and 40% glycerol

研究领域: Epigenetics and Nuclear Signaling

储存和运输: Store at -20°C. Avoid repeated freezing and thawing

Immunohistochemistry analysis of paraffin embedded Human tonsil tissue using 221943(ELL2 Antibody) at a dilution of 1/30(Nucleus).