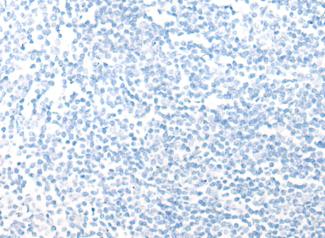

In comparision with the IHC on the left, the same paraffin-embedded Human tonsil tissue is first treated with the synthetic peptide and then with 221943(Anti-ELL2 Antibody) at dilution 1/30.