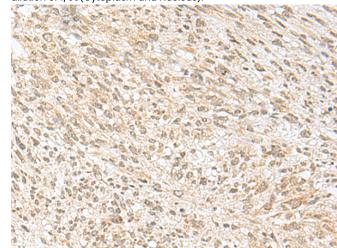

The image on the left is immunohistochemistry of paraffinembedded Human liver cancer tissue using 217217(Anti-EIF4EBP2 Antibody) at a dilution of 1/50.

In comparision with the IHC on the left, the same paraffin-embedded Human liver cancer tissue is first treated with fusion protein and then with D221998(Anti-EIF4EBP2 Antibody) at dilution 1/50.