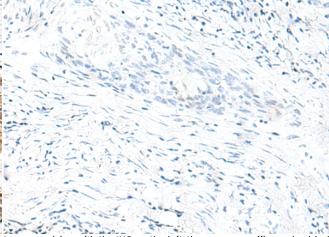

In comparision with the IHC on the left, the same paraffin-embedded Human esophagus cancer tissue is first treated with the fusion protein and then with 217217(Anti-EIF4EBP2 Antibody) at dilution 1/50.