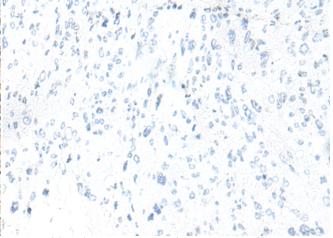

The image on the left is immunohistochemistry of paraffinembedded Human liver cancer tissue using 217217(Anti-EIF4EBP2 Antibody) at a dilution of 1/50.

In comparision with the IHC on the left, the same paraffin-embedded Human liver cancer tissue is first treated with fusion protein and then with D221998(Anti-EIF4EBP2 Antibody) at dilution 1/50.