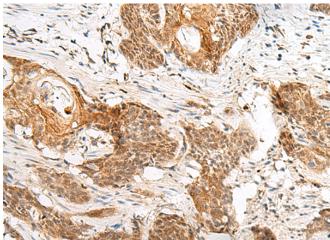

成分: PBS (without Mg2+ and Ca2+), pH 7.4, 150 mM NaCl, 0.05% Sodium Azide and 40% glycerol

研究领域: Epigenetics and Nuclear Signaling

储存和运输: Store at -20°C. Avoid repeated freezing and thawing

Immunohistochemistry analysis of paraffin embedded Human esophagus cancer tissue using 217217(EIF4EBP2 Antibody) at a dilution of 1/50(Cytoplasm and Nucleus).