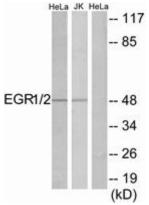

## **Product Description**

Pioneering GTPase and Oncogene Product Development since 2010

Western blot analysis of EGR2 in HeLa and Jurkat lysates using EGR1/2 antibody. The lane on the right is blocked with the synthesized peptide.