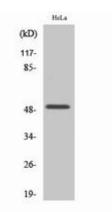

antiserum was produced against synthesized peptide derived from human EGR1/2. AA range:371-420

经过测试的应用: WB,IHC-F,IHC-P,ICC/IF,ELISA

推荐稀释比: WB: 1/500-1/1000 IHC: 1/50-1/100 IF: 1/50-1/200 ELISA: 1/10000

种属反应性: Rabbit

克隆性: Rabbit Polyclonal

分子量: Calculated MW: 50 kDa; Observed MW: 50 kDa

亚型: IgG

纯化: Affinity Chromatography

种属反应性: Human, Mouse and Rat

成分: PBS (without Mg2+ and Ca2+), pH 7.3 containing 50% glycerol,

0.5% BSA and 0.02% sodium azide

研究领域: Epigenetics and Nuclear Signaling

储存和运输: Store at -20°C. Avoid repeated freezing and thawing



## **Product Description**

Pioneering GTPase and Oncogene Product Development since 2010



Western blot analysis of EGR2 in HeLa and Jurkat lysates using EGR1/2 antibody. The lane on the right is blocked with the synthesized peptide.



Western blot analysis of EGR2 in various lysates using Egr2 antibody.