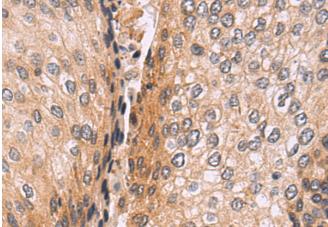

Immunohistochemistry analysis of paraffin embedded Human cervical cancer tissue using 216488(EGR1 Antibody) at a dilution of 1/95(Cytoplasm).

In comparision with the IHC on the left, the same paraffin-embedded Human cervical cancer tissue is first treated with the fusion protein and then with 216488(Anti-EGR1 Antibody) at dilution 1/95.