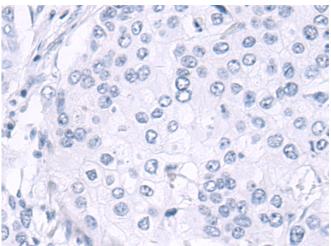

Immunohistochemistry analysis of paraffin embedded Human cervical cancer tissue using 216488(EGR1 Antibody) at a dilution of 1/95(Cytoplasm).

In comparision with the IHC on the left, the same paraffin-embedded Human cervical cancer tissue is first treated with the fusion protein and then with 216488(Anti-EGR1 Antibody) at dilution 1/95.