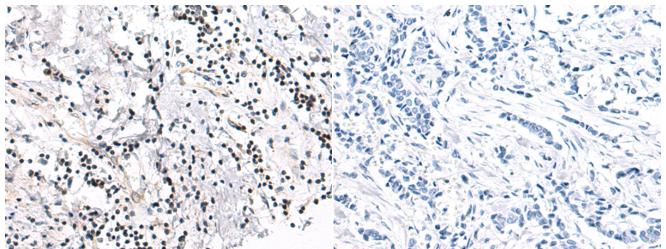

成分: PBS (without Mg2+ and Ca2+), pH 7.4, 150 mM NaCl, 0.05% Sodium Azide and 40% glycerol

研究领域: Cardiovascular, Cancer, Metabolism

储存和运输: Store at -20°C. Avoid repeated freezing and thawing

Immunohistochemistry analysis of paraffin embedded Human breast cancer tissue using 210553(EGLN3 Antibody) at a dilution of 1/100(Nucleus).

In comparision with the IHC on the left, the same paraffin-embedded Human breast cancer tissue is first treated with the fusion protein and then with 210553(Anti-EGLN3 Antibody) at dilution 1/100.