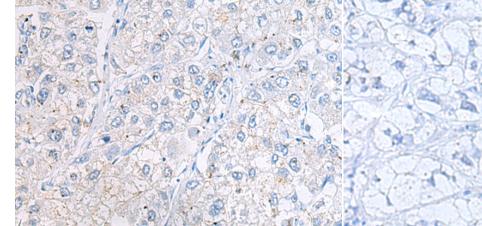

Immunohistochemistry analysis of paraffin embedded Human liver cancer tissue using 216485(EGFL7 Antibody) at a dilution of 1/150(Cytoplasm).

In comparision with the IHC on the left, the same paraffin-embedded Human liver cancer tissue is first treated with the fusion protein and then with 216485(Anti-EGFL7 Antibody) at dilution 1/150.