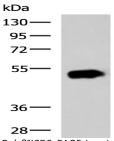

Gel: 8%SDS-PAGE, Lysate: 40 µg; Lane: Human pancreas tissue lysate; Primary antibody: 217385(EDIL3 Antibody) at dilution 1/700; Secondary antibody: HRP-conjugated Goat anti rabbit IgG at 1/5000

dilution;

Exposure time: 1 minute