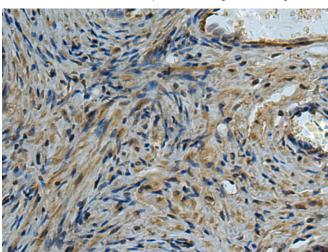

储存和运输: Store at -20°C. Avoid repeated freezing and thawing

Immunohistochemistry analysis of paraffin embedded Human prostate cancer tissue using 217385(EDIL3 Antibody) at a dilution of 1/85(Secreted).

In comparision with the IHC on the left, the same paraffin-embedded Human prostate cancer tissue is first treated with the fusion protein and then with 217385 (Anti-EDIL3 Antibody) at dilution 1/85.