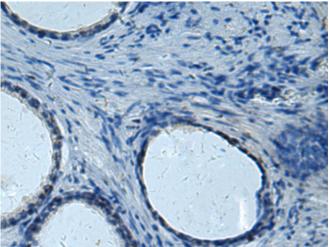

储存和运输: Store at -20°C. Avoid repeated freezing and thawing

Immunohistochemistry analysis of paraffin embedded Human prostate cancer tissue using 217385(EDIL3 Antibody) at a dilution of 1/85(Secreted).

In comparision with the IHC on the left, the same paraffin-embedded Human prostate cancer tissue is first treated with the fusion protein and then with 217385 (Anti-EDIL3 Antibody) at dilution 1/85.