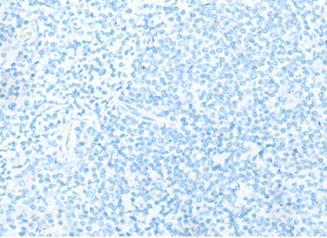

成分: PBS (without Mg2+ and Ca2+), pH 7.4, 150 mM NaCl, 0.05% Sodium Azide and 40% glycerol

研究领域: Signal Transduction

储存和运输: Store at -20°C. Avoid repeated freezing and thawing

Immunohistochemistry analysis of paraffin embedded Human tonsil
In comparision with the IHC on the left, the same paraffin-embedded tissue using 222169(EDEM3 Antibody) at a dilution of
Human tonsil tissue is first treated with the synthetic peptide and 1/35(Cytoplasm).

then with 222169(Anti-EDEM3 Antibody) at dilution 1/35.