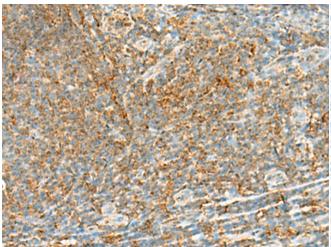

成分: PBS (without Mg2+ and Ca2+), pH 7.4, 150 mM NaCl, 0.05% Sodium Azide and 40% glycerol

研究领域: Signal Transduction

储存和运输: Store at -20°C. Avoid repeated freezing and thawing

Immunohistochemistry analysis of paraffin embedded Human tonsil
In comparision with the IHC on the left, the same paraffin-embedded tissue using 222169(EDEM3 Antibody) at a dilution of
Human tonsil tissue is first treated with the synthetic peptide and 1/35(Cytoplasm).