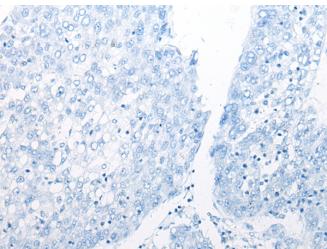

In comparision with the IHC on the left, the same paraffin-embedded Human liver cancer tissue is first treated with the fusion protein and then with 212144(Anti-EDEM2 Antibody) at dilution 1/30.