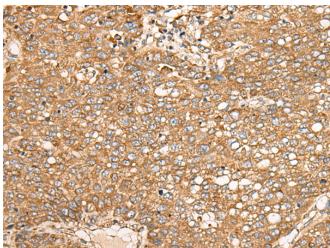

种属反应性: Human

成分: PBS (without Mg2+ and Ca2+), pH 7.4, 150 mM NaCl, 0.05% Sodium Azide and 40% glycerol

研究领域: Signal Transduction

储存和运输: Store at -20°C. Avoid repeated freezing and thawing

Immunohistochemistry analysis of paraffin embedded Human liver cancer tissue using 212144(EDEM2 Antibody) at a dilution of 1/30(Cytoplasm).