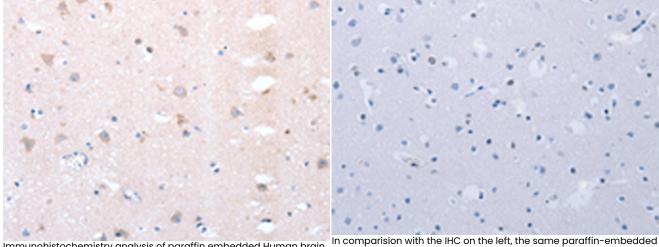

Immunohistochemistry analysis of paraffin embedded Human brain tissue using 219743(DTX1 Antibody) at a dilution of 1/20(Cytoplasm).

In comparision with the IHC on the left, the same paraffin-embedded Human brain tissue is first treated with the synthetic peptide and then with 219743(Anti-DTXI Antibody) at dilution 1/20.