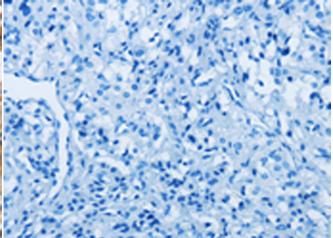

The image on the left is immunohistochemistry of paraffinembedded Human thyroid cancer tissue using 219748(Anti-DTNBP1 Antibody) at a dilution of 1/20.

In comparision with the IHC on the left, the same paraffin-embedded Human thyroid cancer tissue is first treated with synthetic peptide and then with D260267(Anti-DTNBP1 Antibody) at dilution 1/20.