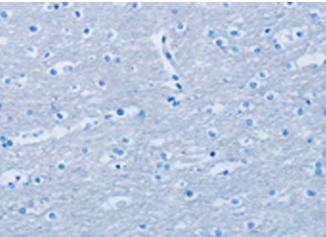

成分: PBS (without Mg2+ and Ca2+), pH 7.4, 150 mM NaCl, 0.05% Sodium Azide and 40% glycerol

研究领域: Neuroscience

1/20(Cytoplasm)

储存和运输: Store at -20°C. Avoid repeated freezing and thawing

In comparision with the IHC on the left, the same paraffin-embedded Human brain tissue is first treated with the synthetic peptide and then with 219748(Anti-DTNBP1 Antibody) at dilution 1/20.