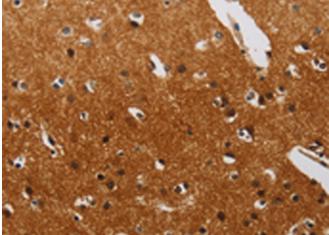

成分: PBS (without Mg2+ and Ca2+), pH 7.4, 150 mM NaCl, 0.05% Sodium Azide and 40% glycerol

研究领域: Neuroscience

1/20(Cytoplasm)

储存和运输: Store at -20°C. Avoid repeated freezing and thawing

In comparision with the IHC on the left, the same paraffin-embedded Human brain tissue is first treated with the synthetic peptide and then with 219748(Anti-DTNBP1 Antibody) at dilution 1/20.