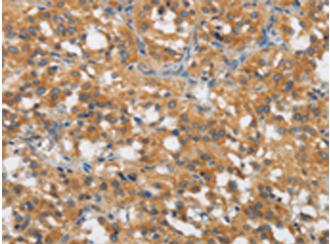

The image on the left is immunohistochemistry of paraffinembedded Human thyroid cancer tissue using 219748(Anti-DTNBP1 Antibody) at a dilution of 1/20.

In comparision with the IHC on the left, the same paraffin-embedded Human thyroid cancer tissue is first treated with synthetic peptide and then with D260267(Anti-DTNBP1 Antibody) at dilution 1/20.