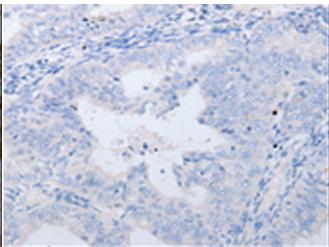

In comparision with the IHC on the left, the same paraffin-embedded Human cervical cancer tissue is first treated with the synthetic peptide and then with 219746(Anti-DNMT1 Antibody) at dilution 1/12.