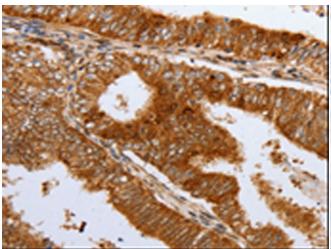

成分: PBS (without Mg2+ and Ca2+), pH 7.4, 150 mM NaCl, 0.05% Sodium Azide and 40% glycerol

研究领域: Epigenetics and Nuclear Signaling

储存和运输: Store at -20°C. Avoid repeated freezing and thawing

Immunohistochemistry analysis of paraffin embedded Human cervical cancer tissue using 219746(DNMT1 Antibody) at a dilution of 1/12(Cytoplasm, Nucleus).