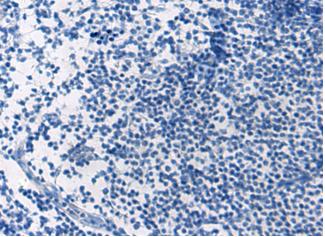

In comparision with the IHC on the left, the same paraffin-embedded Human esophagus cancer tissue is first treated with synthetic peptide and then with D163725(Anti-DMRTA2 Antibody) at dilution 1/50.