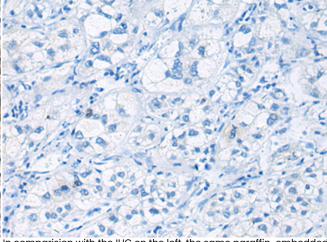

In comparision with the IHC on the left, the same paraffin-embedded Human liver cancer tissue is first treated with the synthetic peptide and then with 215675(Anti-DMRTA2 Antibody) at dilution 1/50.

The image on the left is immunohistochemistry of paraffinembedded Human esophagus cancer tissue using 215675(Anti-DMRTA2 Antibody) at a dilution of 1/50.