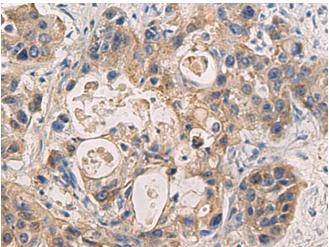

研究领域: Epigenetics and Nuclear Signaling

储存和运输: Store at -20°C. Avoid repeated freezing and thawing

Immunohistochemistry analysis of paraffin embedded Human liver cancer tissue using 215675(DMRTA2 Antibody) at a dilution of 1/50(Cytoplasm).