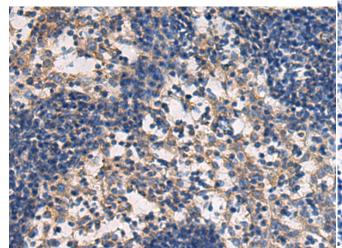

In comparision with the IHC on the left, the same paraffin-embedded Human liver cancer tissue is first treated with the synthetic peptide and then with 215675(Anti-DMRTA2 Antibody) at dilution 1/50.

The image on the left is immunohistochemistry of paraffinembedded Human esophagus cancer tissue using 215675(Anti-DMRTA2 Antibody) at a dilution of 1/50.

In comparision with the IHC on the left, the same paraffin-embedded Human esophagus cancer tissue is first treated with synthetic peptide and then with D163725(Anti-DMRTA2 Antibody) at dilution 1/50.