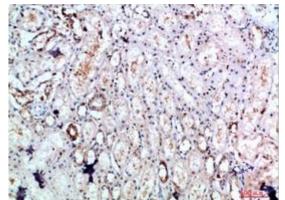

研究领域: Cell Biology

储存和运输: Store at -20°C. Avoid repeated freezing and thawing

Immunohistochemical analysis of Immunohistochemistry analysis of paraffin-embedded Human tonsils using DLEU7 antibody.High- kidney using DLEU7 antibody.Highpressure and temperature Sodium pressure and temperature Sodium Citrate pH 6.0 was used for antigen retrieval.

paraffin-embedded Human Citrate pH 6.0 was used for antigen retrieval.