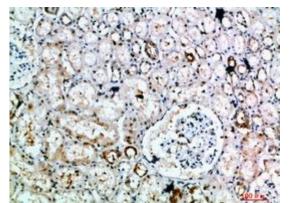

研究领域: Cell Biology

储存和运输: Store at -20°C. Avoid repeated freezing and thawing

Immunohistochemical analysis of Immunohistochemistry analysis of paraffin-embedded Human tonsils using DLEU7 antibody.High- kidney using DLEU7 antibody.Highpressure and temperature Sodium pressure and temperature Sodium Citrate pH 6.0 was used for antigen retrieval.