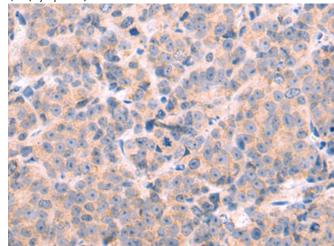

In comparision with the IHC on the left, the same paraffin-embedded Human breast cancer tissue is first treated with the fusion protein and then with 219440 (Anti-DHX57 Antibody) at dilution 1/50.

The image on the left is immunohistochemistry of paraffinembedded Human prostate cancer tissue using 219440(Anti-DHX57 Antibody) at a dilution of 1/50.