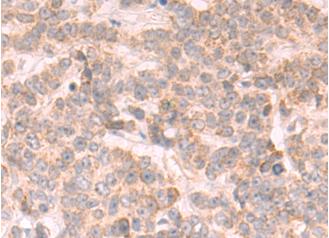

研究领域: Epigenetics and Nuclear Signaling

储存和运输: Store at -20°C. Avoid repeated freezing and thawing

Immunohistochemistry analysis of paraffin embedded Human breast cancer tissue using 219440 (DHX57 Antibody) at a dilution of 1/50(Cytoplasm).