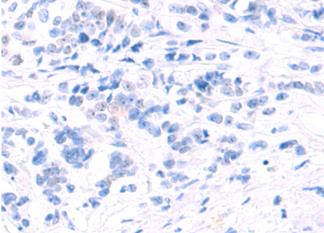

In comparision with the IHC on the left, the same paraffin-embedded Human breast cancer tissue is first treated with the fusion protein and then with 219440 (Anti-DHX57 Antibody) at dilution 1/50.

The image on the left is immunohistochemistry of paraffinembedded Human prostate cancer tissue using 219440(Anti-DHX57 Antibody) at a dilution of 1/50.