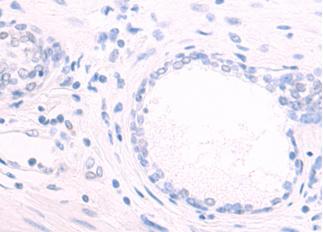

In comparision with the IHC on the left, the same paraffin-embedded Human prostate cancer tissue is first treated with fusion protein and then with D227041(Anti-DHX57 Antibody) at dilution 1/50.