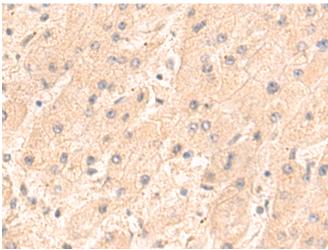

研究领域: Signal Transduction

储存和运输: Store at -20°C. Avoid repeated freezing and thawing

Immunohistochemistry analysis of paraffin embedded Human liver cancer tissue using 221221(DEFB4A Antibody) at a dilution of 1/75(Secreted).