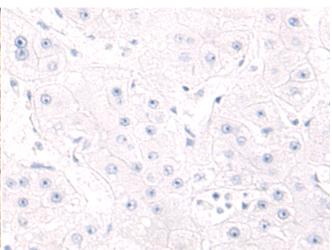

In comparision with the IHC on the left, the same paraffin-embedded Human liver cancer tissue is first treated with the synthetic peptide and then with 221221(Anti-DEFB4A Antibody) at dilution 1/75.