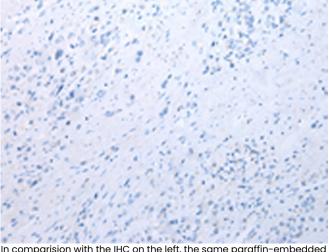

成分: PBS (without Mg2+ and Ca2+), pH 7.4, 150 mM NaCl, 0.05% Sodium Azide and 40% glycerol

研究领域: Signal Transduction

储存和运输: Store at -20°C. Avoid repeated freezing and thawing

Immunohistochemistry analysis of paraffin embedded Human prostate cancer tissue using 221224(DEFB112 Antibody) at a dilution of 1/40(Cytoplasm).

In comparision with the IHC on the left, the same paraffin-embedded Human prostate cancer tissue is first treated with the synthetic peptide and then with 221224(Anti-DEFB112 Antibody) at dilution 1/40.