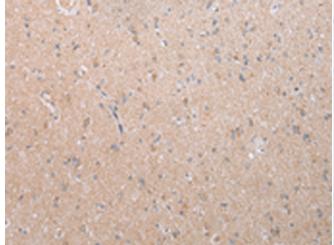

The image on the left is immunohistochemistry of paraffinembedded Human brain tissue using 221224(Anti-DEFB112 Antibody) at a dilution of 1/40.

In comparision with the IHC on the left, the same paraffin-embedded Human brain tissue is first treated with synthetic peptide and then with D262730(Anti-DEFB112 Antibody) at dilution 1/40.