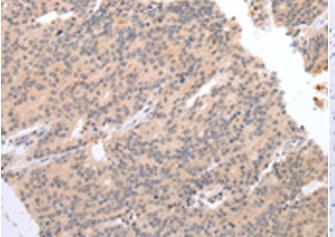

成分: PBS (without Mg2+ and Ca2+), pH 7.4, 150 mM NaCl, 0.05% Sodium Azide and 40% glycerol

研究领域: Signal Transduction

储存和运输: Store at -20°C. Avoid repeated freezing and thawing

Immunohistochemistry analysis of paraffin embedded Human prostate cancer tissue using 221224(DEFB112 Antibody) at a dilution of 1/40(Cytoplasm).