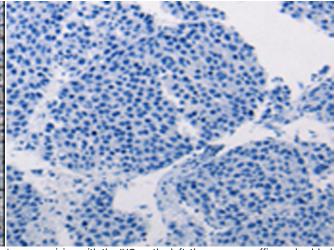

成分: PBS (without Mg2+ and Ca2+), pH 7.4, 150 mM NaCl, 0.05% Sodium Azide and 40% glycerol

研究领域: Immunology

储存和运输: Store at -20°C. Avoid repeated freezing and thawing

In comparision with the IHC on the left, the same paraffin-embedded Human liver cancer tissue is first treated with the synthetic peptide and then with 219739(Anti-DEFAI Antibody) at dilution 1/10.