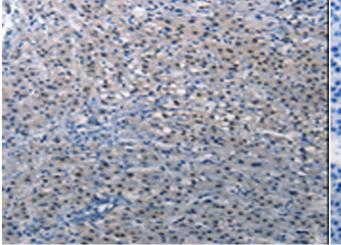

成分: PBS (without Mg2+ and Ca2+), pH 7.4, 150 mM NaCl, 0.05% Sodium Azide and 40% glycerol

研究领域: Immunology

储存和运输: Store at -20°C. Avoid repeated freezing and thawing

In comparision with the IHC on the left, the same paraffin-embedded Human liver cancer tissue is first treated with the synthetic peptide and then with 219739(Anti-DEFAI Antibody) at dilution 1/10.