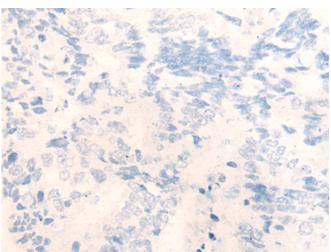

In comparision with the IHC on the left, the same paraffin-embedded Human colorectal cancer tissue is first treated with the fusion protein and then with 218593(Anti-DDX42 Antibody) at dilution 1/20.