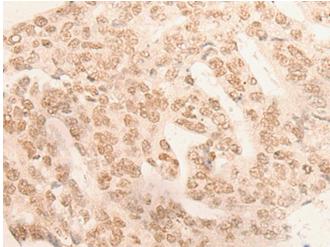

成分: PBS (without Mg2+ and Ca2+), pH 7.4, 150 mM NaCl, 0.05% Sodium Azide and 40% glycerol

研究领域: Epigenetics and Nuclear Signaling

储存和运输: Store at -20°C. Avoid repeated freezing and thawing

Immunohistochemistry analysis of paraffin embedded Human colorectal cancer tissue using 218593(DDX42 Antibody) at a dilution of 1/20(Nucleus).