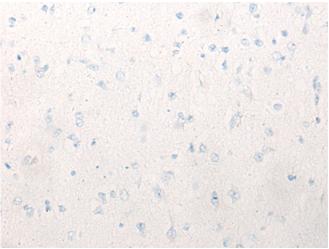

Immunohistochemistry analysis of paraffin embedded Human brain tissue using 221881(DBX2 Antibody) at a dilution of 1/20(Nucleus).

In comparision with the IHC on the left, the same paraffin-embedded Human brain tissue is first treated with the synthetic peptide and then with 221881(Anti-DBX2 Antibody) at dilution 1/20.