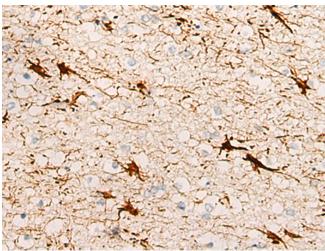

Immunohistochemistry analysis of paraffin embedded Human brain tissue using 221881(DBX2 Antibody) at a dilution of 1/20(Nucleus).

In comparision with the IHC on the left, the same paraffin-embedded Human brain tissue is first treated with the synthetic peptide and then with 221881(Anti-DBX2 Antibody) at dilution 1/20.