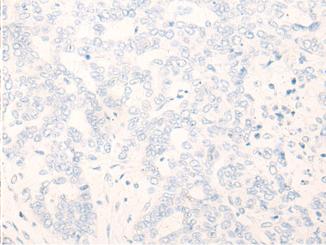

成分: PBS (without Mg2+ and Ca2+), pH 7.4, 150 mM NaCl, 0.05% Sodium Azide and 40% glycerol

研究领域: Metabolism, Cardiovascular

储存和运输: Store at -20°C. Avoid repeated freezing and thawing

In comparision with the IHC on the left, the same paraffin-embedded Human liver cancer tissue is first treated with the synthetic peptide and then with 221877(Anti-DAGLB Antibody) at dilution 1/20.