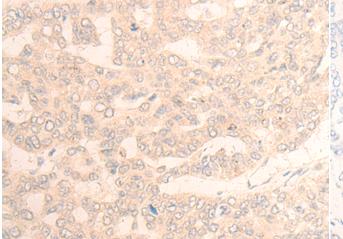

成分: PBS (without Mg2+ and Ca2+), pH 7.4, 150 mM NaCl, 0.05% Sodium Azide and 40% glycerol

研究领域: Metabolism, Cardiovascular

储存和运输: Store at -20°C. Avoid repeated freezing and thawing

In comparision with the IHC on the left, the same paraffin-embedded Human liver cancer tissue is first treated with the synthetic peptide and then with 221877(Anti-DAGLB Antibody) at dilution 1/20.