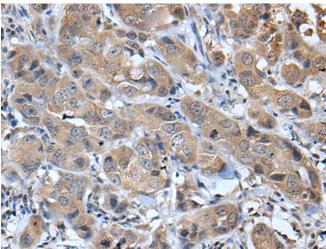

成分: PBS (without Mg2+ and Ca2+), pH 7.4, 150 mM NaCl, 0.05% Sodium Azide and 40% glycerol

研究领域: Cardiovascular, Immunology

储存和运输: Store at -20°C. Avoid repeated freezing and thawing

Immunohistochemistry analysis of paraffin embedded Human breast cancer tissue using 221426(CXCL5 Antibody) at a dilution of 1/45(Secreted).