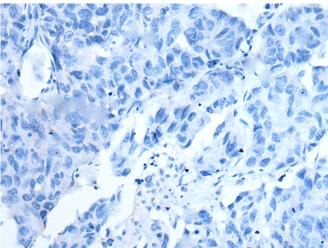

In comparision with the IHC on the left, the same paraffin-embedded Human breast cancer tissue is first treated with the synthetic peptide and then with 221426(Anti-CXCL5 Antibody) at dilution 1/45.