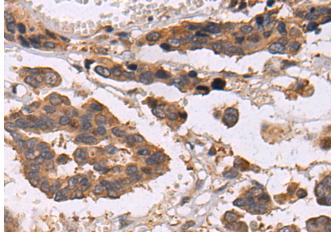

In comparision with the IHC on the left, the same paraffin-embedded Human colorectal cancer tissue is first treated with the synthetic peptide and then with 215170(Anti-CXCL10 Antibody) at dilution 1/50.