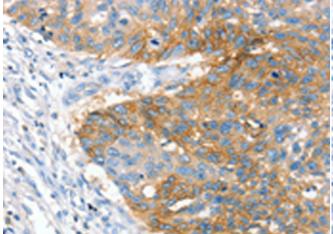

Immunohistochemistry analysis of paraffin embedded Human lung cancer tissue using 217736(CRADD Antibody) at a dilution of 1/25(Cytoplasm).

In comparision with the IHC on the left, the same paraffin-embedded Human lung cancer tissue is first treated with the fusion protein and then with 217736(Anti-CRADD Antibody) at dilution 1/25.