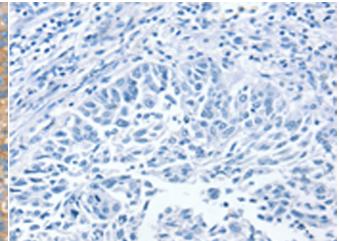

Immunohistochemistry analysis of paraffin embedded Human lung cancer tissue using 217736(CRADD Antibody) at a dilution of 1/25(Cytoplasm).

In comparision with the IHC on the left, the same paraffin-embedded Human lung cancer tissue is first treated with the fusion protein and then with 217736(Anti-CRADD Antibody) at dilution 1/25.