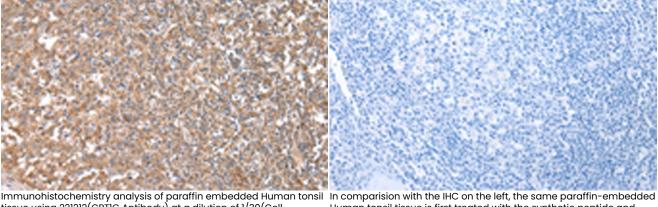

成分: PBS (without Mg2+ and Ca2+), pH 7.4, 150 mM NaCl, 0.05% Sodium Azide and 40% glycerol

研究领域: Metabolism, Neuroscience, Cardiovascular

储存和运输: Store at -20°C. Avoid repeated freezing and thawing

tissue using 221212(CPTIC Antibody) at a dilution of 1/30(Cell membrane)

Human tonsil tissue is first treated with the synthetic peptide and then with 221212(Anti-CPTIC Antibody) at dilution 1/30.

The image on the left is immunohistochemistry of paraffinembedded Human esophagus cancer tissue using 221212(Anti-CPTIC Human esophagus cancer tissue is first treated with synthetic Antibody) at a dilution of 1/30.