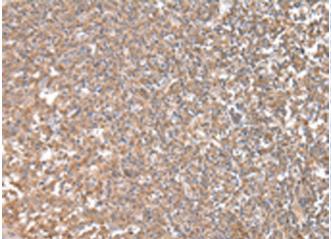

成分: PBS (without Mg2+ and Ca2+), pH 7.4, 150 mM NaCl, 0.05% Sodium Azide and 40% glycerol

研究领域: Metabolism, Neuroscience, Cardiovascular

储存和运输: Store at -20°C. Avoid repeated freezing and thawing

tissue using 221212(CPTIC Antibody) at a dilution of 1/30(Cell membrane)

Human tonsil tissue is first treated with the synthetic peptide and then with 221212(Anti-CPTIC Antibody) at dilution 1/30.

The image on the left is immunohistochemistry of paraffinembedded Human esophagus cancer tissue using 221212(Anti-CPTIC Human esophagus cancer tissue is first treated with synthetic Antibody) at a dilution of 1/30.