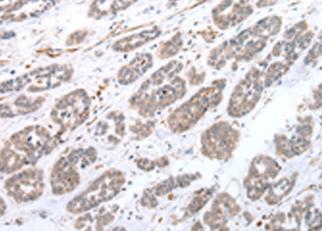

Human tonsil tissue is first treated with the synthetic peptide and then with 221212(Anti-CPTIC Antibody) at dilution 1/30.

The image on the left is immunohistochemistry of paraffinembedded Human esophagus cancer tissue using 221212(Anti-CPTIC Human esophagus cancer tissue is first treated with synthetic Antibody) at a dilution of 1/30.

peptide and then with D262716(Anti-CPTIC Antibody) at dilution 1/30.