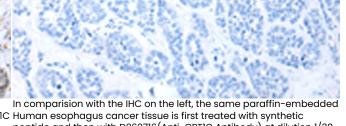

Human tonsil tissue is first treated with the synthetic peptide and then with 221212(Anti-CPTIC Antibody) at dilution 1/30.

The image on the left is immunohistochemistry of paraffinembedded Human esophagus cancer tissue using 221212(Anti-CPTIC Human esophagus cancer tissue is first treated with synthetic Antibody) at a dilution of 1/30.

peptide and then with D262716(Anti-CPTIC Antibody) at dilution 1/30.