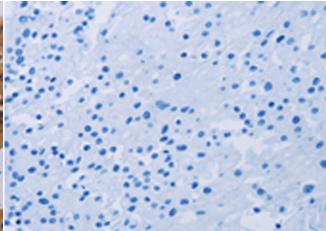

Immunohistochemistry analysis of paraffin embedded Human prostate cancer tissue using 219713(COX18 Antibody) at a dilution of 1/20(Cytoplasm).

In comparision with the IHC on the left, the same paraffin-embedded Human prostate cancer tissue is first treated with the synthetic peptide and then with 219713(Anti-COX18 Antibody) at dilution 1/20.