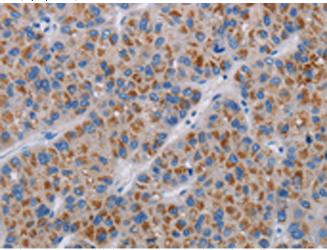

The image on the left is immunohistochemistry of paraffinembedded Human liver cancer tissue using 219713(Anti-COX18 Antibody) at a dilution of 1/20.

In comparision with the IHC on the left, the same paraffin-embedded Human liver cancer tissue is first treated with synthetic peptide and then with D260198(Anti-COX18 Antibody) at dilution 1/20.