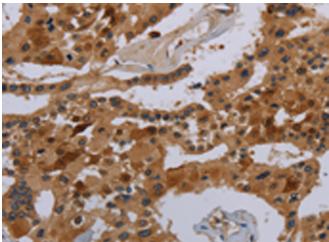

Immunohistochemistry analysis of paraffin embedded Human prostate cancer tissue using 219713(COX18 Antibody) at a dilution of 1/20(Cytoplasm).

In comparision with the IHC on the left, the same paraffin-embedded Human prostate cancer tissue is first treated with the synthetic peptide and then with 219713(Anti-COX18 Antibody) at dilution 1/20.