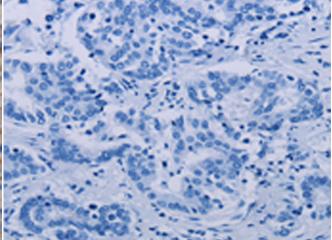

The image on the left is immunohistochemistry of paraffinembedded Human liver cancer tissue using 219713(Anti-COX18 Antibody) at a dilution of 1/20.

In comparision with the IHC on the left, the same paraffin-embedded Human liver cancer tissue is first treated with synthetic peptide and then with D260198(Anti-COX18 Antibody) at dilution 1/20.