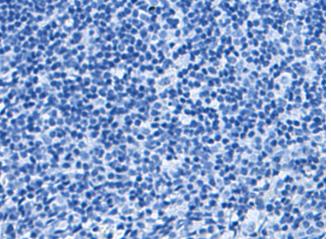

The image on the left is immunohistochemistry of paraffinembedded Human tonsil tissue using 219481(Anti-CORO2B Antibody) at a dilution of 1/140.

In comparision with the IHC on the left, the same paraffin-embedded Human tonsil tissue is first treated with fusion protein and then with D227311(Anti-CORO2B Antibody) at dilution 1/140.