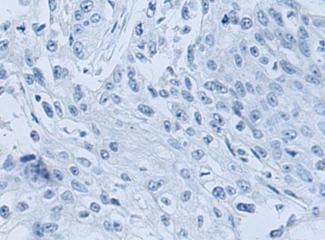

研究领域: Signal Transduction, Neuroscience

储存和运输: Store at -20°C. Avoid repeated freezing and thawing

Immunohistochemistry analysis of paraffin embedded Human esophagus cancer tissue using 219481(CORO2B Antibody) at a dilution of 1/140(Cytoplasm).

In comparision with the IHC on the left, the same paraffin-embedded Human esophagus cancer tissue is first treated with the fusion protein and then with 219481(Anti-CORO2B Antibody) at dilution 1/140.