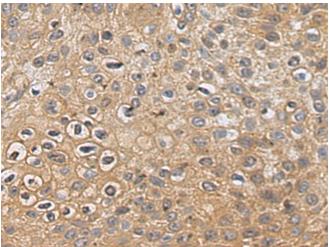

研究领域: Signal Transduction, Neuroscience

储存和运输: Store at -20°C. Avoid repeated freezing and thawing

Immunohistochemistry analysis of paraffin embedded Human esophagus cancer tissue using 219481(CORO2B Antibody) at a dilution of 1/140(Cytoplasm).