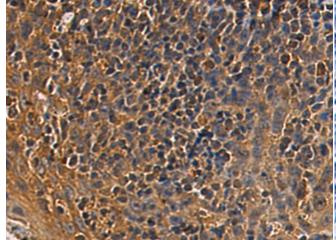

The image on the left is immunohistochemistry of paraffinembedded Human tonsil tissue using 219481(Anti-CORO2B Antibody) at a dilution of 1/140.

In comparision with the IHC on the left, the same paraffin-embedded Human tonsil tissue is first treated with fusion protein and then with D227311(Anti-CORO2B Antibody) at dilution 1/140.